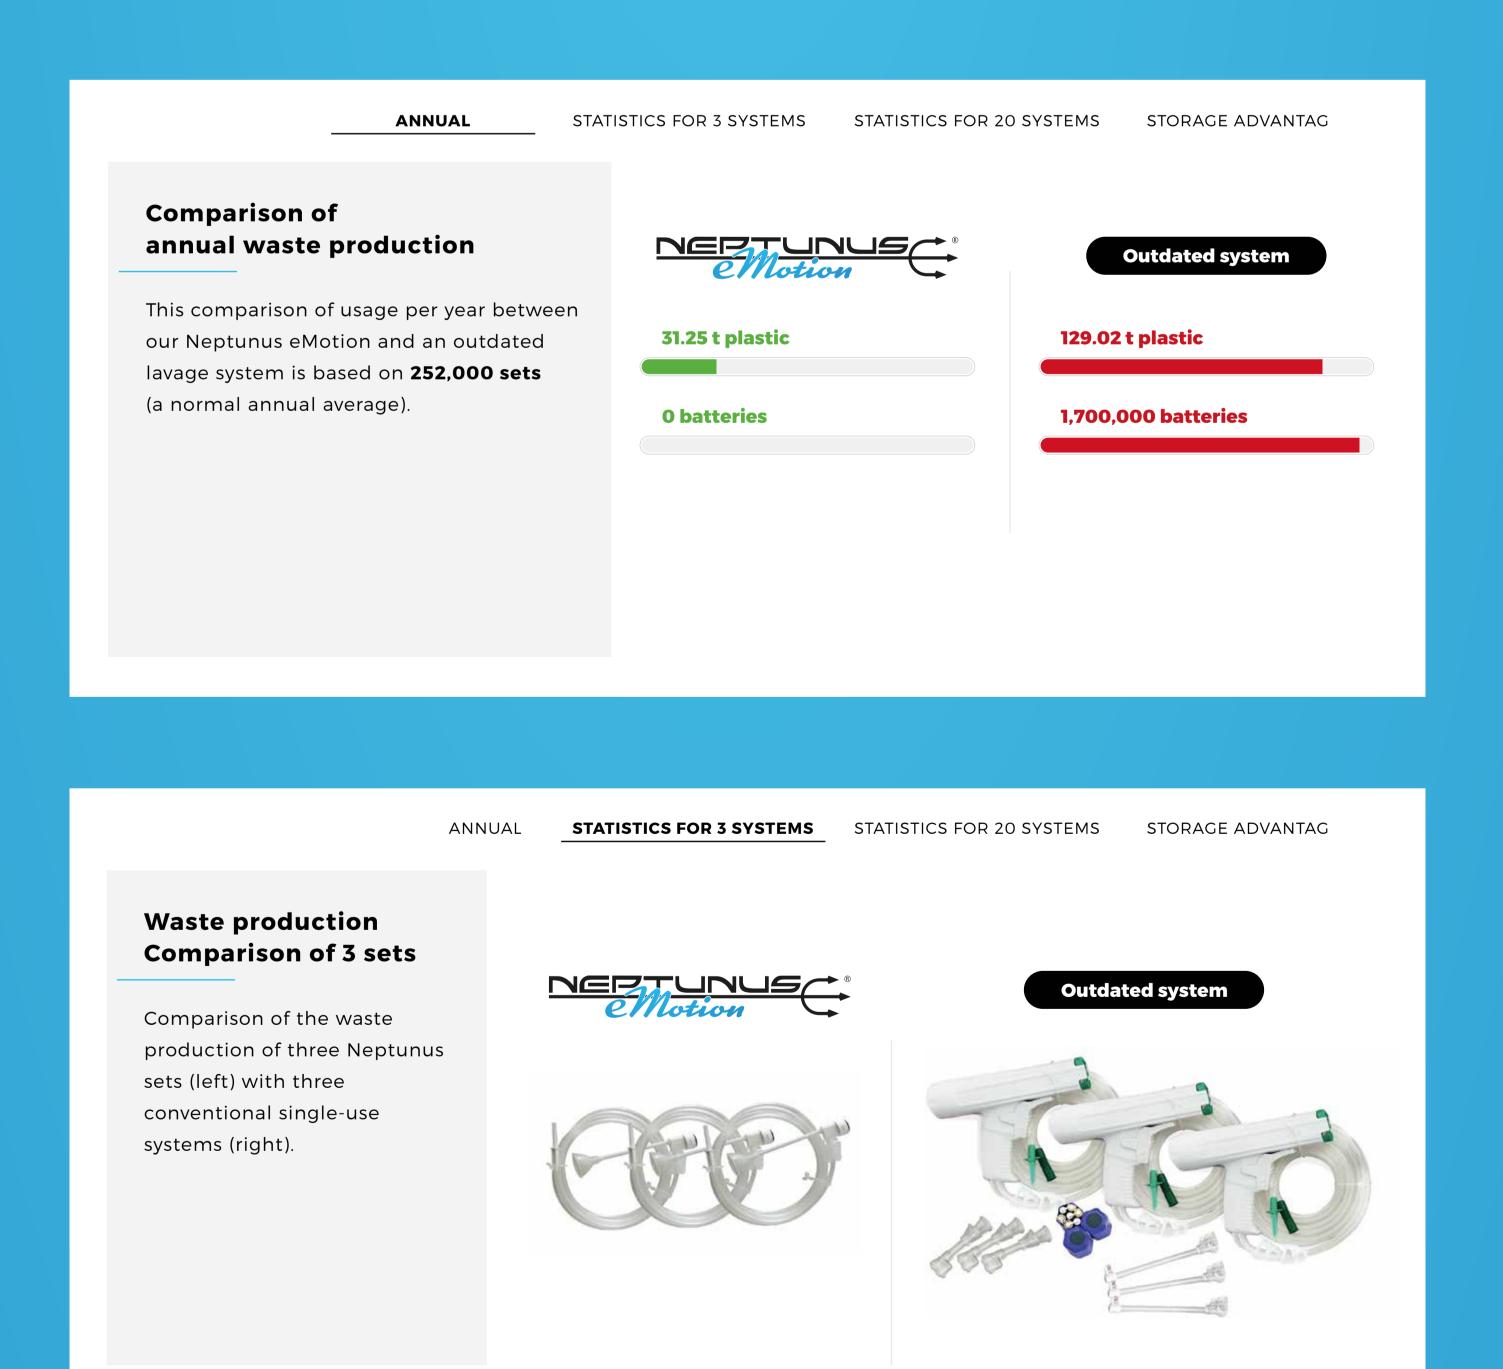

## Hospitals as waste producers

With the Neptunus eMotion pulsed lavage system you are holding an innovative and environmentally-friendly product in your hands. With up to 75.78 % less plastic and electrical waste than occurs with the conventional single-use systems, we have been able to develop a product for you that benefits both the patient and our environment. The following example makes clear just how much waste is produced per year by single-use systems and, in a direct comparison with the Neptun-us eMotion hybrid system, shows how much you can reduce the amount of waste when you invest in a long-lasting system. Currently, about 252,000 single-use systems are used per year in Germany.<sup>1</sup>

<sup>1</sup> White Paper on Joint Replacement 2016.

| Product                               | Contents per set/Name                                                                                      | Amount per packaging unit  | Odern no.                     |
|---------------------------------------|------------------------------------------------------------------------------------------------------------|----------------------------|-------------------------------|
| Handpiece<br>Cable<br>Power adapter   | Drive unit<br>Electronic control cable<br>Power adapter                                                    | 1 item<br>1 item<br>1 item | NES-001<br>NES-002<br>NES-003 |
| Neptunus hip-knee<br>set with suction | Irrigation set with suction including irrigation nozzle, short, irrigation nozzle, long, and splash shield | 10 item                    | OMP-9100                      |