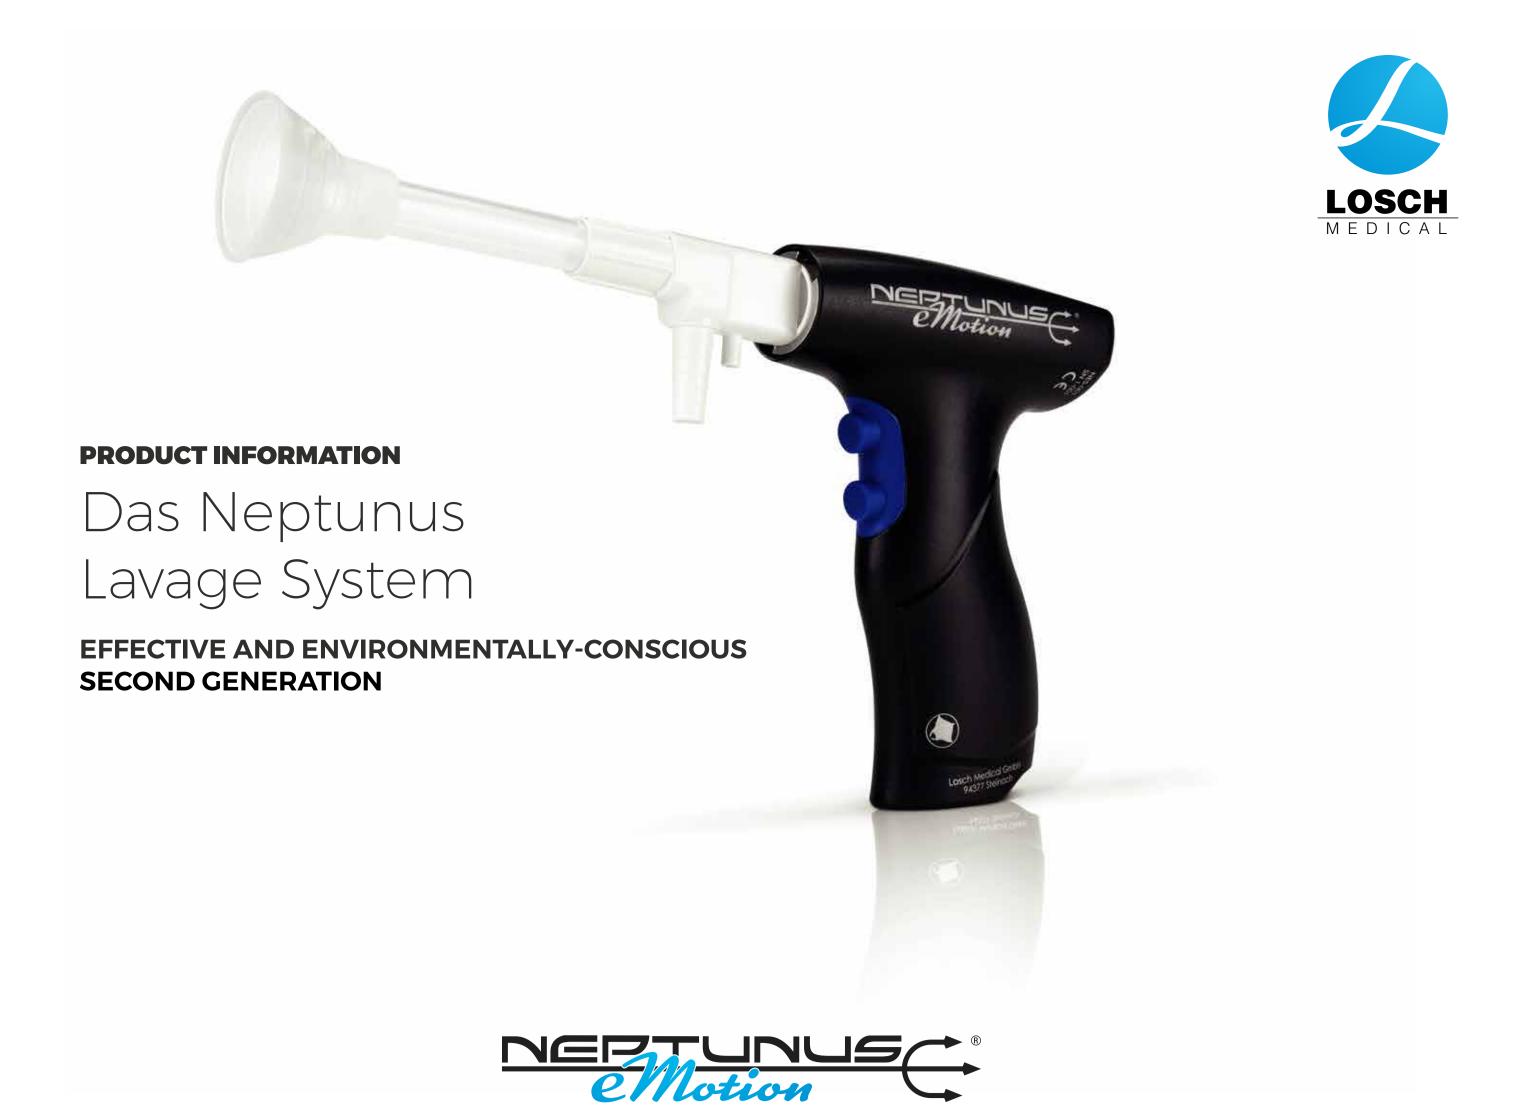

In 2020, punctually for the product's 10th anniversary, we would like to present you with the new drive generation, Neptunus eMotion. Are you an orthopaedist or trauma surgeon who wants to work with state-of-the-art cementing technology? Is the effectiveness of your pulsed lavage very important to you and do you value high-performance irrigation with effective suction? Then you will like the new Neptunus eMotion system. You are choosing modern technology and a way of working that is kind to the environment. Join us in taking a valuable step towards the future. The functionality of the system and Roman mythology inspired us to call our system after Neptune, the God of running water.

## The Lavage System – Neptunus eMotion

- 1 PHTHALATE-FREE IRRIGATION SET
- 2 INTUITIVE OPERATION
- **3** PATENTED ELECTROTECHNOLOGY

4

3

- 4 ALUMINIUM HOUSING
- 5 EFFECTIVE BAYONET FASTENING
- 6 STOP FUNCTION