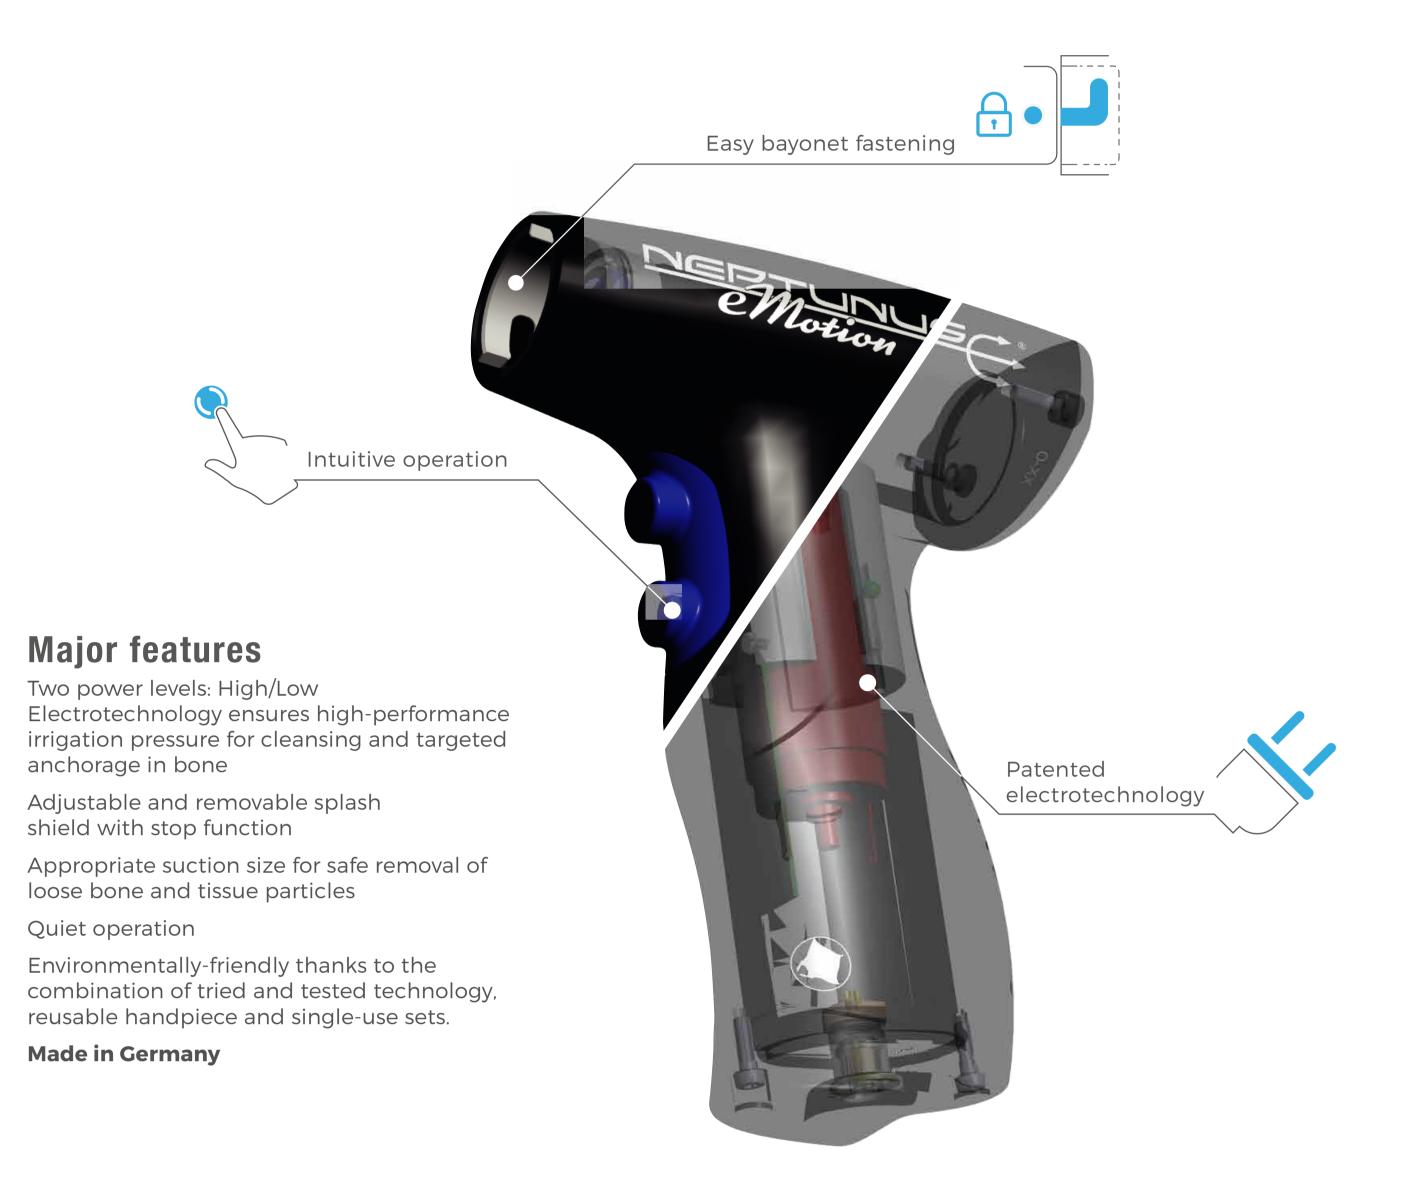

## The Lavage System – Neptunus eMotion

- 1 PHTHALATE-FREE IRRIGATION SET
- 2 INTUITIVE OPERATION
- **3** PATENTED ELECTROTECHNOLOGY

4

3

- 4 ALUMINIUM HOUSING
- 5 EFFECTIVE BAYONET FASTENING
- 6 STOP FUNCTION

1

www.Losch-medical.de

Neptunus eMotion is our message and our vision for a sustainable and environmentally-friendly future. The patented electrotechnology offers two alternative power settings enabling you to work in a targeted way. Our unique quality feature is high irrigation pressure with a low level of operating noise. The aluminium casing, which is made from a single piece, is both robust and ergonomic. Thanks to the use of phthalate-free irrigation attachments you achieve a high level of safety for your patients. The pulsed lavage system is an important basis for long-lasting cementation success. We are convinced that the best place for Neptunus eMotion pulsed lavage is your operating theatre!

## The Neptunus eMotion in detail

What our clients say about Neptunus eMotion pulsed lavage:

We have been using the Neptunus pulsed lavage system for many years in the implantation of knee prostheses. Why has this system stood the test of time? Firstly, the effectiveness of this jet lavage is very high compared to the competition because you can switch intuitively between two intensity levels depending on the bone structure. Additionally, the evenly-fixed but removable front part can also be used universally to irrigate hard-to-reach sections of a joint. The shape and material consistency of the attachment makes it possible to irrigate without relevant spread and with effective suction. It is not necessary to change the suction tube on the operating theatre suction unit. With regard to the environment, the lavage system scores due to its reusability and PVC/phthalate-free materials. The new Neptunus eMotion model is even more convenient, quieter and more effective. For these reasons, we wholeheartedly recommend this system to others. **Priv-Doz. Dr. med. Jens Anders** | Chief Physician and Medical Director | Orthopaedic Department, Kliniken Dr. Erler, Nuremberg (previously used conventional single-use systems)